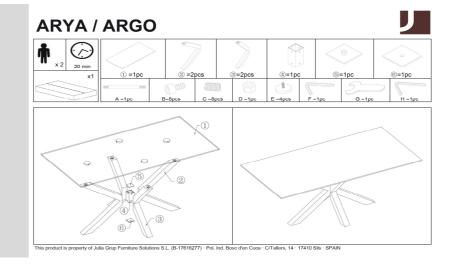

## assembly

assembly required (yes/no) Yes difficulty of assembly (hard/medium/easy) assembly time (min) 20 people required

assembly suggestions

Easy

Assemble the legs first and then screw the top

## assembly instructions

packaging

cbm (m3) / gross weight (Kg) / net weight (Kg)

| 1<br>0,1377<br>2                          | /                                                                                | 68                                                                                           |                                                                                                                                                            |                                                                   |
|-------------------------------------------|----------------------------------------------------------------------------------|----------------------------------------------------------------------------------------------|------------------------------------------------------------------------------------------------------------------------------------------------------------|-------------------------------------------------------------------|
| TOP<br>CERAMI<br>5                        | ICO Arya <sup>-</sup><br>x                                                       | Гор 160x<br>165<br>47                                                                        | 90 ceram<br>x<br>/                                                                                                                                         | ic kalos white<br>95<br>44,8                                      |
|                                           | •                                                                                |                                                                                              | ,                                                                                                                                                          | , -                                                               |
| NEWARY12E05 - 2                           |                                                                                  |                                                                                              |                                                                                                                                                            |                                                                   |
| LEGS                                      |                                                                                  |                                                                                              |                                                                                                                                                            |                                                                   |
| NEW-ARYA Legs Rectangular Epoxy White E05 |                                                                                  |                                                                                              |                                                                                                                                                            |                                                                   |
| 8                                         | x                                                                                | 97                                                                                           | X                                                                                                                                                          | 76,5                                                              |
| 0,0594                                    | /                                                                                | 21                                                                                           | /                                                                                                                                                          | 18,5                                                              |
|                                           | X                                                                                |                                                                                              |                                                                                                                                                            |                                                                   |
|                                           | 0,1377<br>2<br>C751K0<br>TOP<br>CERAMI<br>5<br>0,0784<br>NEWAR<br>LEGS<br>NEW-AR | 0,1377 / 2  C751K05 - 1  TOP  CERAMICO Arya 5 x  0,0784 /  NEWARY12E05 - LEGS  NEW-ARYA Legs | 0,1377 / 68<br>2<br>C751K05 - 1<br>TOP<br>CERAMICO Arya Top 160x<br>5 x 165<br>0,0784 / 47<br>NEWARY12E05 - 2<br>LEGS<br>NEW-ARYA Legs Rectangus<br>8 x 97 | 0,1377 / 68 2  C751K05 - 1  TOP  CERAMICO Arya Top 160x90 ceram 5 |