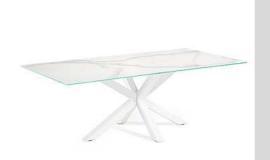

## **ARYA**

product code product description

C435K05

ARYA Table 160x90 White, Porcelain Kalos White

Dining table with epoxy paint steel legs and top in high-tech porcelain slab with

glass support. Iron moss finish.

product sizes

height x width x depth (cm) 75 x 160 x 90 product weight (Kg) 63,3

technical drawings

## product features

stored inside (yes/no)

top material

top finishing

top thickness

leaf material
leaf finishing
number of leaves

Glass + Ceramic

Kalos White finishing